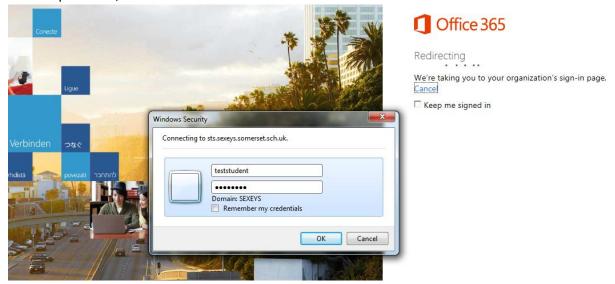

3. If you are presented with a 'Windows Security' popup box like this, enter your school user name & password, and then click 'OK'

4. Depending on whether you have accessed your school emails remotely before, you will see one of the following two screens