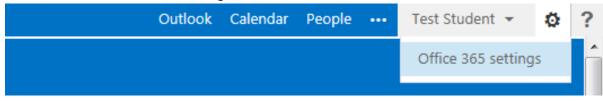

5. Regardless of which screen you see, you need to click on the sprocket in the top right-hand corner, and select 'Office 365 settings'

6. Once the 'Office 365 settings' page has loaded, you need to select the 'software' option from the left-hand list

Office 365 settings

1 Office 365

| Office 303 settings                             |                                                                                        |   |
|-------------------------------------------------|----------------------------------------------------------------------------------------|---|
| me                                              | First name:<br>Test                                                                    |   |
| teststudent@sexeys.somerset.sch.uk              | Last name:<br>Student                                                                  | = |
| software                                        | Mobile phone number:                                                                   |   |
| Install and manage software.                    | Phone:                                                                                 |   |
| password                                        | Address:                                                                               |   |
| Change your password.                           | City:                                                                                  |   |
|                                                 | County:                                                                                |   |
| get started<br>View the get started experience. | Postal code:                                                                           |   |
| view une get subreu experience.                 | Country or region:<br>G8                                                               |   |
|                                                 | Unique identifier:<br>1037FE87208FE5                                                   |   |
|                                                 | Assigned licenses:                                                                     |   |
|                                                 | Assigned increase:<br>Exchange Online (Plan 1)<br>The latest desktop version of Office |   |